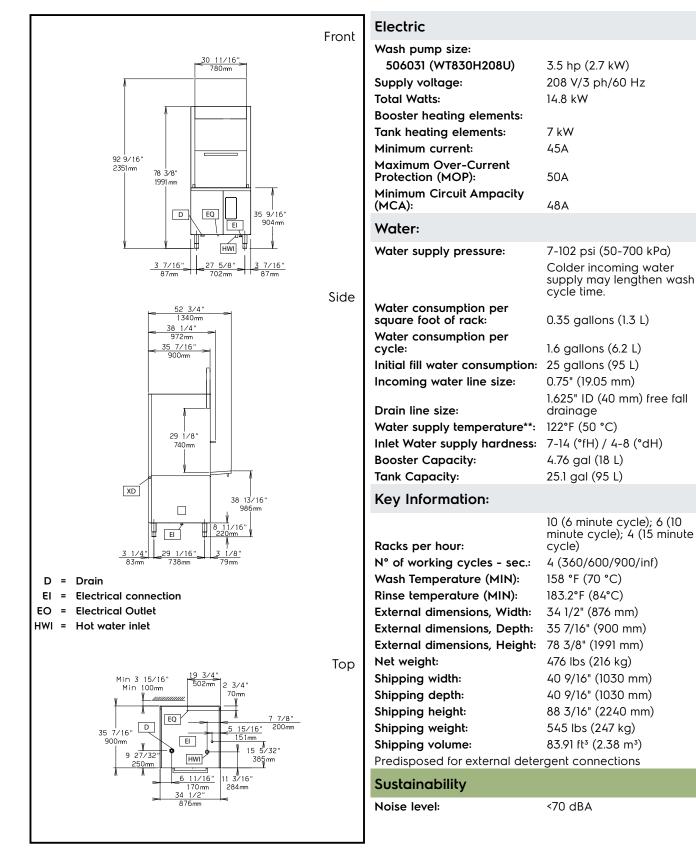

#### Item No.

Unit to be Electrolux Professional WT830 Hot Water Sanitizing High Opening Pot and Pan Washer. Electrical characteristics to be \_\_\_\_ 208 V three phase operation with four automatic cycles of 6, 10, 15 minutes and continuous. Constant rinse temperature of 180°F and rinse pressure guaranteed by built in hot water booster heater and built-in rinse water booster pump. Wash Safe Control ensures that the correct water temperature and pressure are maintained during the rinse phase for perfect rinsing performance regardless of the network's water pressure (min 7 psi) Washing performance is guaranteed by a 3.5 HP wash pump, upper and lower revolving washing spray arms as well as lateral spray arms. Wash water pressure can be regulated between top and bottom washing arms. 304 stainless steel construction to include frame, wash tank, booster tank and side panels.

#### **Main Features**

ITEM #

- Atmospheric insulated boiler combined with the rinse booster pump for perfect rinsing results (water temperature and pressure always constant during rinsing cycles), independent from the inlet water pressure.
- Green light of "WASH SAFE CONTROL" confirms that items have been rinsed properly.
- High efficiency air gap (class A) in water inlet circuit to avoid water being siphoned back into the network as a result of a sudden drop in main pressures.
- Open air gap in compliance with WRC regulations.
- 4 washing programs (one program is continual).
- Equipped with drain pump and built-in detergent dispenser for easy and quick installation without opening the machine.
- Easier access to the washing chamber thanks to the 180° frontal opening door.
- Requires limited space for opening thanks to the door divided in 2 sections.
- Self-cleaning cycle.
- Available upon request, pre-arranged model for HACCP implementation (both basic as well as integrated system).
- Low noise level.
- Simple electronic control panel.
- Fault auto-diagnosis system.
- Simple service from the front.